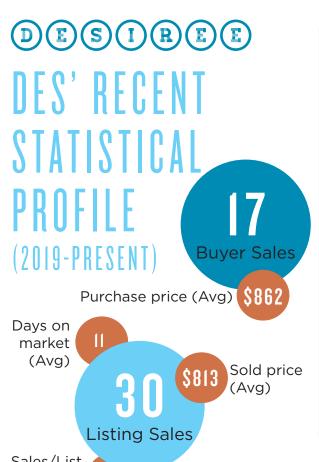

## 2019 - present Jan 1, 2019 - Dec 31, 2020

| •                          |        |  |
|----------------------------|--------|--|
| Total sales                | 47     |  |
| Buyer sales                | 17     |  |
| Average buyer sold price   | \$862  |  |
| Listing sales              | 30     |  |
| Average listing sold price | \$813  |  |
| Sold price/List price %    | 101.2% |  |
| Average Days on Market     | 12     |  |