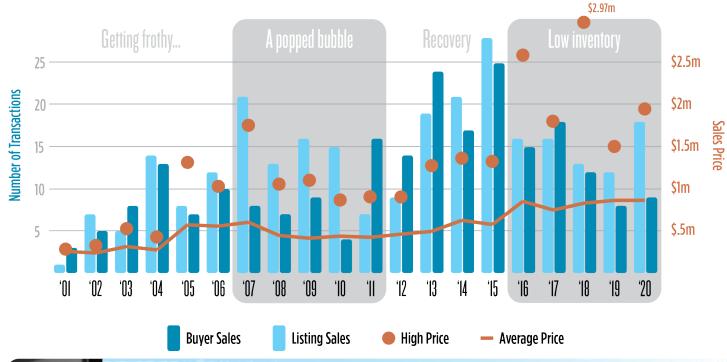

#### Desiree's Sales History 2001 - 2020

Testimon,

Years in the biz

**271**Career total listing sales

**Z Z** Career total buyer sales